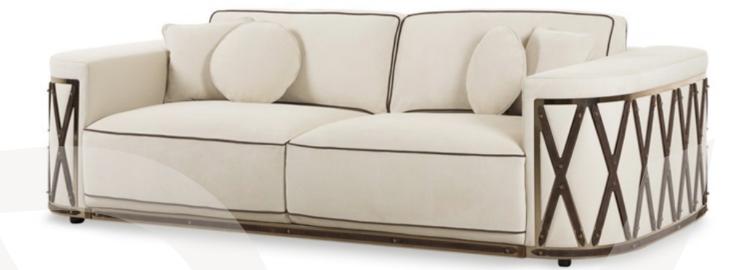

### KINGSLEY SOFA

MR-KINS-SOF-001-001 W250 x D112 x H75 (Scatter cushions included in price)

V270 x D112 x H75

W290 x D112 x H75