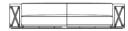

## KINGSLEY SOFA QTY INFORMATION

| W250 x D112 x H75      | FABRIC QTY.  |  |
|------------------------|--------------|--|
| ONE FABRIC (ALL OVER)  | 1 3 m        |  |
|                        | LEATHER QTY. |  |
| ONE LEATHER (ALL OVER) | 23.5sqm      |  |
|                        |              |  |

| W270 x D112 x H75      | FABRIC QTY.  |  |
|------------------------|--------------|--|
| ONE FABRIC (ALL OVER)  | 13.5m        |  |
|                        | LEATHER QTY. |  |
| ONE LEATHER (ALL OVER) | 24sqm        |  |

| FABRIC QTY.  |  |
|--------------|--|
| 5.5m         |  |
| LEATHER QTY. |  |
| 8.5sqm       |  |
|              |  |

| W290 x D112 x H75      | FABRIC QTY.  |  |
|------------------------|--------------|--|
| ONE FABRIC (ALL OVER)  | 14m          |  |
|                        | LEATHER QTY. |  |
| ONE LEATHER (ALL OVER) | 25sqm        |  |

### KINGSLEY SOFA

MR-KINS-SOF-001-001 W250 x D112 x H75 (Scatter cushions included in price)

V270 x D112 x H75

W290 x D112 x H75